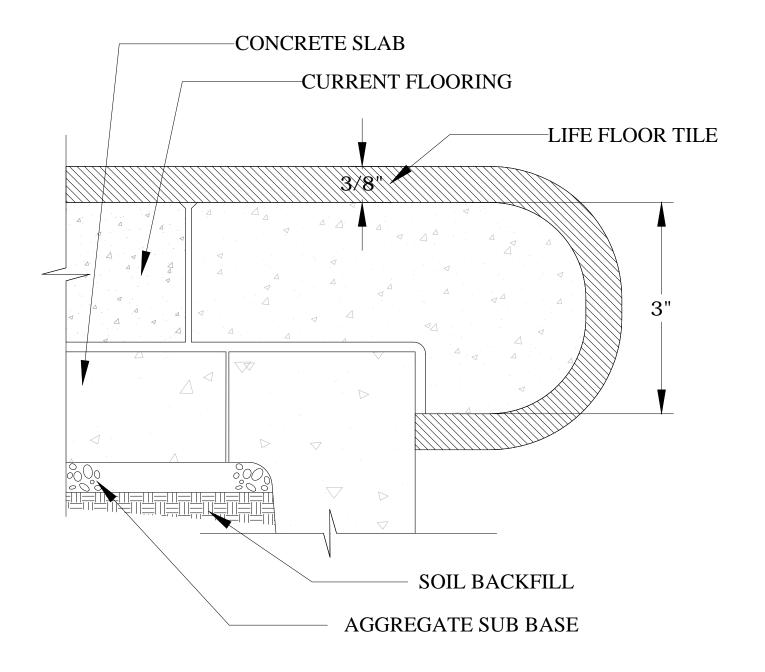

| LIFE :                                                                                                                                                                                                                | Life Floor® 2010 East Hennepin Avenue Building 8, Suite 206 Minneapolis, MN 55413 www.lifefloor.com | Life Floor Details at Pool Edge<br>Scale: NTS | Life Floor Tile SHEET - LF-1 |
|-----------------------------------------------------------------------------------------------------------------------------------------------------------------------------------------------------------------------|-----------------------------------------------------------------------------------------------------|-----------------------------------------------|------------------------------|
| All drawings and written material appearing herein constitute original and unpublished work of Life Floor® and may not be duplicated, used or disclosed without the written consent of Life Floor® © 2012 Life Floor® |                                                                                                     |                                               |                              |